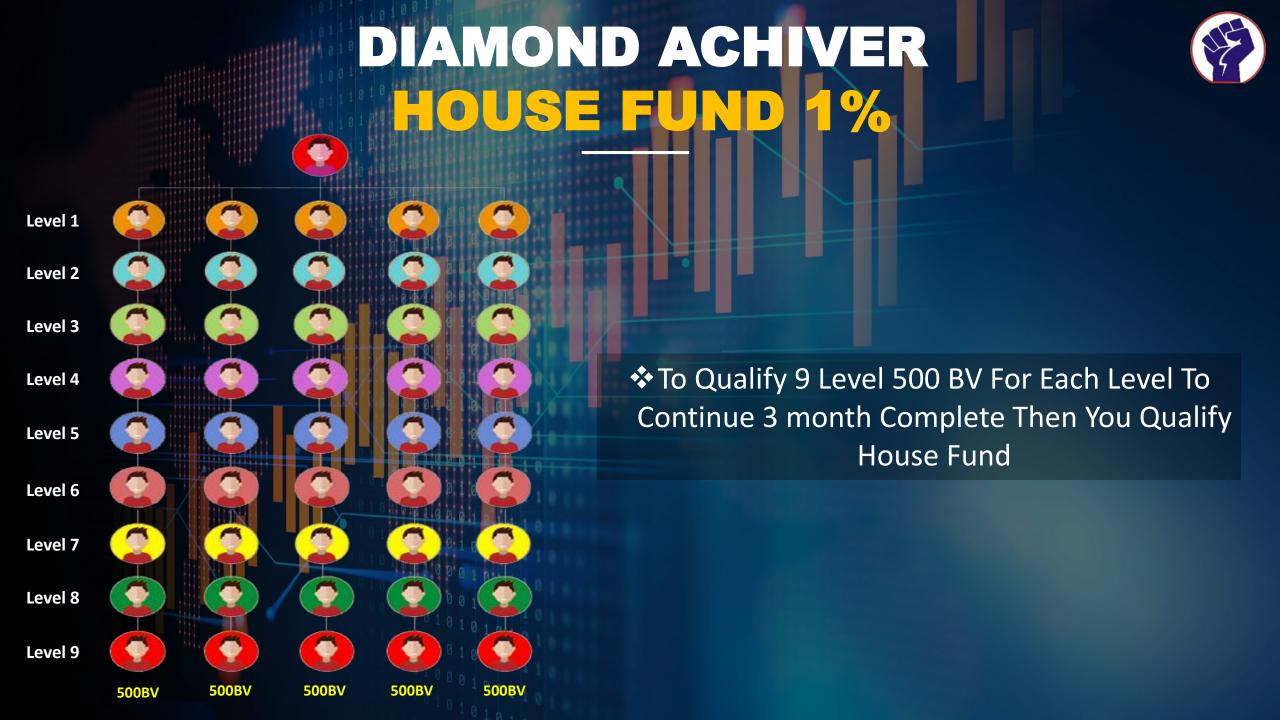

### **5 Types Of Income**

- 1. 11 Level Income = 35%
- 2. Field Allowance = 2%
- 3. Travel Fund = 1%
- 4. Car Fund = 2%
- 5. House Fund = 1%

### **Promotions**

- 1. Sr. Captain
- 2. Silver Achiever
- 3. Gold Achiever
- 4. Diamond Achiever