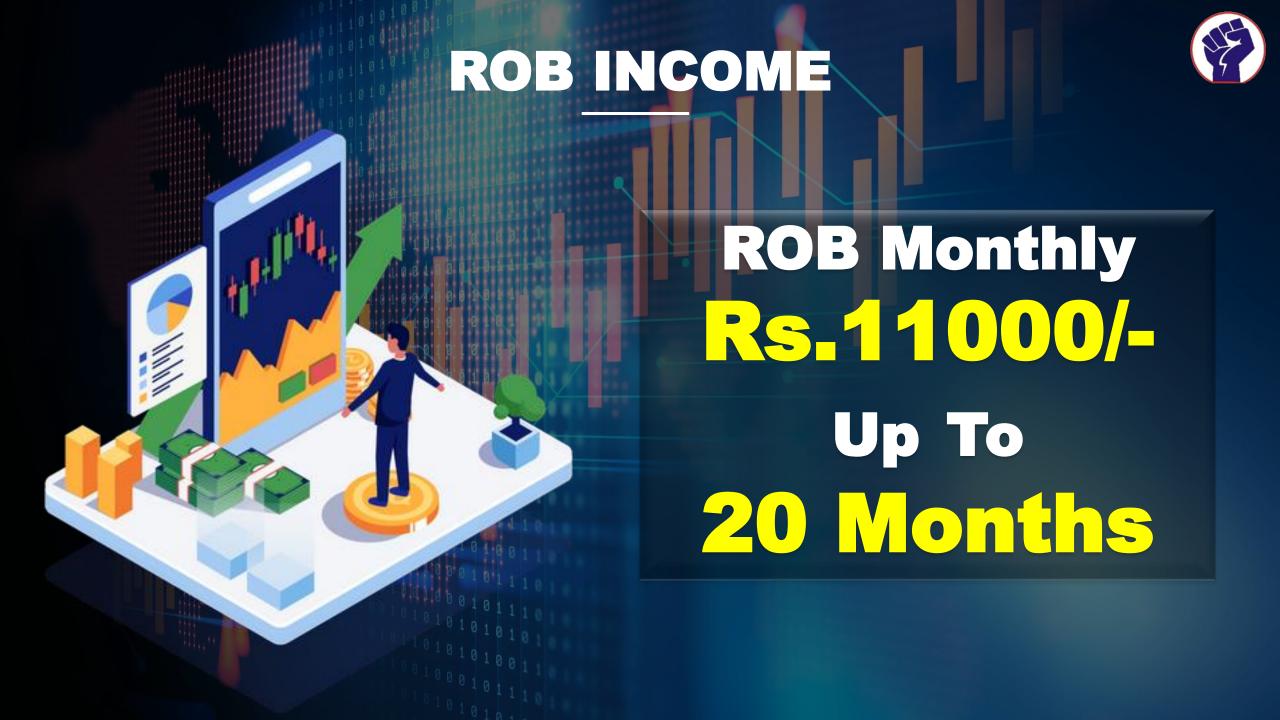

### TERMS & CONDITIONS

- 1) ROB Monthly Payout (Every Month 5<sup>th</sup>).
- 2) Month of 1th to 19th under you can joining next month ROB Start and 19th above you can joining another Month onwards ROB Start.
- 3) Commission weekly Payout (Minimum Rs.100/-).
- 4) Re Purchasing Commission Monthly Payout (Every Month 7<sup>th)</sup>.
- 5) Admin charge 5% deduction.
- 6) TDS 5% deduction.
- 7) Online KYC Compulsory.