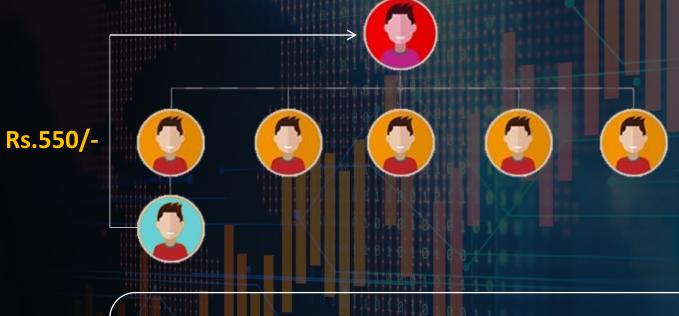

EVEL MARKETING PLAN

### **ACTIVATION AMOUNT**

Rs.1100/-

3 TYPES OF INCOME

Direct Referral Income 10%
Direct Mentor Bonus 5%
Level Income 5%



www.ubnmarketing.com

















Direct Referral Income Rs.110/-





### LEVEL INCOME

| 1  | 7 |
|----|---|
| 7> | 3 |
| לן |   |
|    |   |

| Level                  | Income |
|------------------------|--------|
| Level 1st              | Rs.9/- |
| Level 2 <sup>nd</sup>  | Rs.8/- |
| Level 3 <sup>rd</sup>  | Rs.7/- |
| Level 4 <sup>th</sup>  | Rs.7/- |
| Level 5 <sup>th</sup>  | Rs.5/- |
| Level 6 <sup>th</sup>  | Rs.5/- |
| Level 7 <sup>th</sup>  | Rs.4/- |
| Level 8 <sup>th</sup>  | Rs.3/- |
| Level 9 <sup>th</sup>  | Rs.3/- |
| Level 10 <sup>th</sup> | Rs.2/- |
| Level 11 <sup>th</sup> | Rs.2/- |









### DIRECT MENTOR BONUS





Direct Mentor Bonus Rs.550/-



# LEVEL INCOME



|