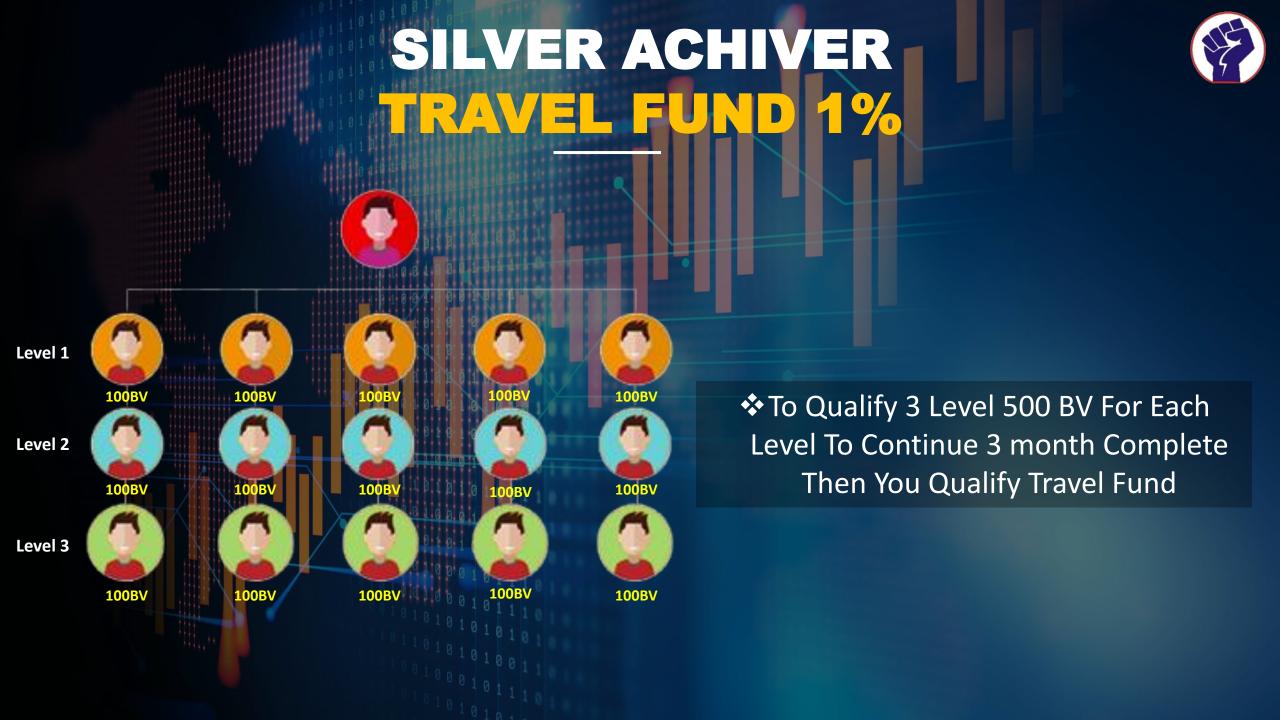

### **5 Types Of Income**

- 1. 11 Level Income = 35%
- 2. Field Allowance = 2%
- 3. Travel Fund = 1%
- 4. Car Fund = 2%
- 5. House Fund = 1%

### **Promotions**

- 1. Sr. Captain
- 2. Silver Achiever
- 3. Gold Achiever
- 4. Diamond Achiever