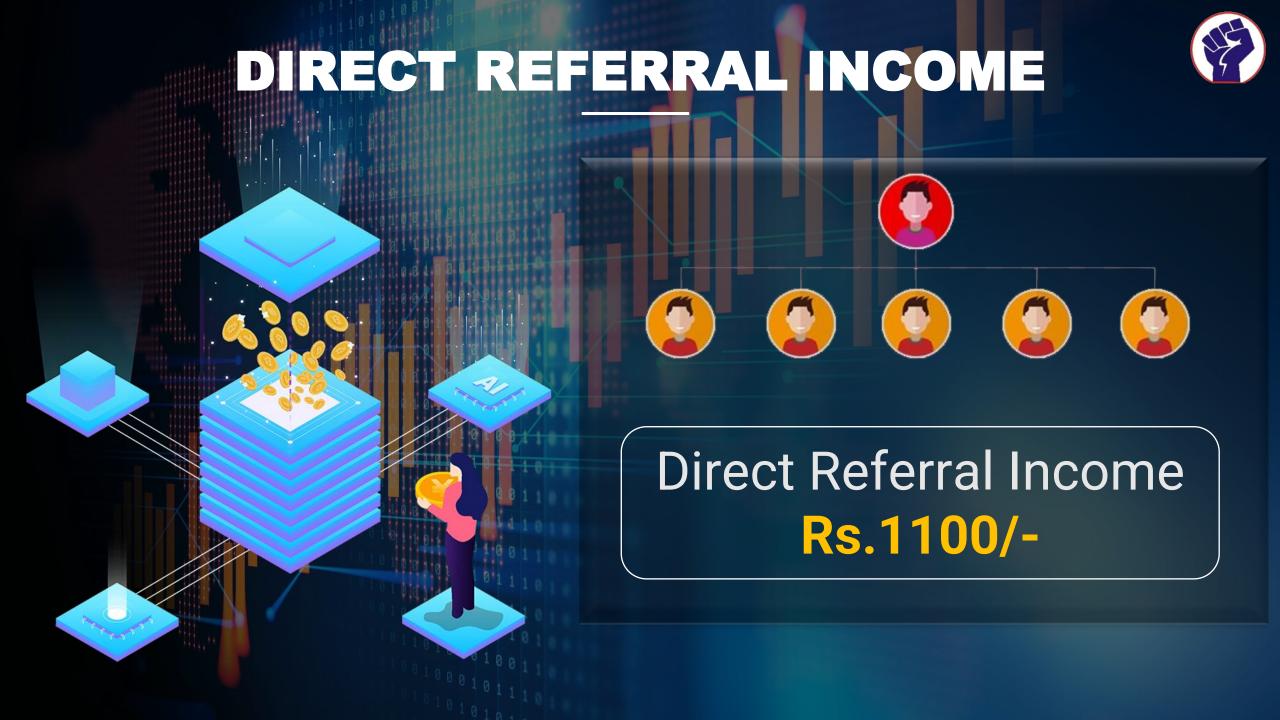

### **ACTIVATION AMOUNT**

Rs.1100/-

3 TYPES OF INCOME

Direct Referral Income 10%
Direct Mentor Bonus 5%
Level Income 5%

www.ubnmarketing.com

Direct Referral Income Rs.110/-